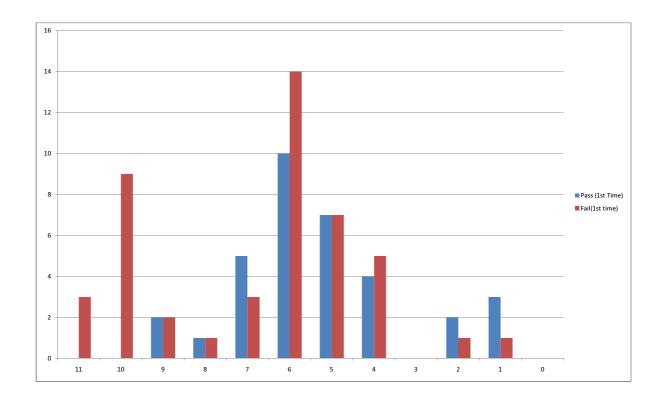

| HC Age | Pass (1st<br>Time) |
|--------|--------------------|
| 11     | 0                  |
| 10     | 0                  |
| 9      | 2                  |
| 8      | 1                  |
|        | 5                  |
|        | 10                 |
|        | 7                  |
|        | 4                  |
|        | 0                  |
|        | 2                  |
|        | 3                  |
| 0      | 0                  |
|        | 11<br>10<br>9      |

| Fail(1st<br>time) |        |
|-------------------|--------|
|                   | 3<br>9 |
|                   |        |
|                   | 2      |
|                   | 1      |
|                   | 3      |
|                   | 14     |
|                   | 7      |
|                   | 5      |
|                   | 0      |
|                   | 1      |
|                   |        |
|                   | 0      |
|                   |        |