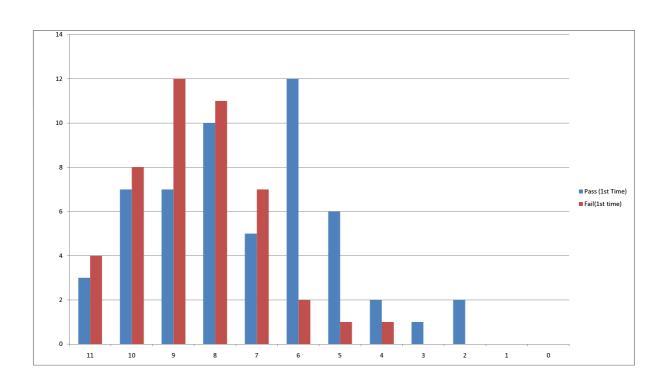

|         | Pass (1st |
|---------|-----------|
| PHV Age | Time)     |
| 11      | 3         |
| 10      | 7         |
| 9       | 7         |
| 8       | 10        |
| 7       | 5         |
| 6       | 12        |
| 5       | 6         |
| 4       | 2         |
| 3       | 1         |
| 2       | 2         |
| 1       | 0         |
| 0       | 0         |

| Fail(1st |    |
|----------|----|
| time)    |    |
|          | 4  |
|          | 8  |
|          | 12 |
|          | 11 |
|          | 7  |
|          | 2  |
|          | 1  |
|          | 1  |
|          | C  |
|          | C  |
|          | C  |
|          | C  |